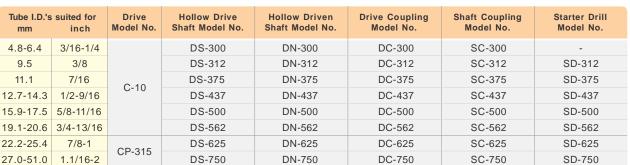

mm

9.5

11.1

## PORIABLE PNEUMATIC TUBE CLEANER ACCESSORIES

• Hollow Drive Shaft - 4ft. (1.2m) long aircraft quality steel shafts to connect to drive. Model DS-300 to DS-500 Model DS-562 to DS-750

• Hollow Driven Shaft - 4ft. (1.2m) long aircraft quality steel shafts to connect to driven shafts. Order quantities based on length of tube to be cleaned. Model DN-300 to DN-500 Model DN-562 to DN-750

• Drive Coupling - To Couple hollow drive shaft to drive. Model DC-300 to DC-500 Model DC-562 to DC-750

• Shaft Coupling - To Couple 2 hollow shafts together. Model SC-300 to SC-500 Model SC-562 to SC-750

• Starter Drill - To make pilot holes in deposits of completely clogged tubes. Model SD-312 to SD-500 Model SD-562 to SD-750