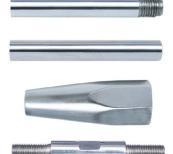

## PORIABLE PNEUMATIC TUBE CLEANER ACCESSORIES

• Hollow Drive Shaft - 4ft. (1.2m) long aircraft quality steel shafts to connect to drive. Model DS-300 to DS-500 Model DS-562 to DS-750

• Hollow Driven Shaft - 4ft. (1.2m) long aircraft quality steel shafts to connect to driven shafts. Order quantities based on length of tube to be cleaned. Model DN-300 to DN-500 Model DN-562 to DN-750

• Drive Coupling - To Couple hollow drive shaft to drive. Model DC-300 to DC-500 Model DC-562 to DC-750

• Shaft Coupling - To Couple 2 hollow shafts together. Model SC-300 to SC-500 Model SC-562 to SC-750

• Starter Drill - To make pilot holes in deposits of completely clogged tubes. Model SD-312 to SD-500 Model SD-562 to SD-750