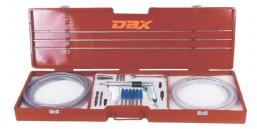

## **PORIABLE PNEUMATIC TUBE CLEANING KIIS**

Build your own kit by adding price of Drive (C-10 or CP-315), Hollow Drive Shafts, Hollow Driven Shafts, Shaft Couplings, Drive Coupling based on length of tube to be cleaned and cleaning tools (Brushes, Carbide Drills, Buffing Tools).

We will supply all the above in a handy box at no extra charge ! The box will accomadate a maximum of 1 Drive + 4 Hollow Shafts + 5 Couplings + 18 Cleaning Tools (Brushes, Carbide Drills, Buffing Tools).