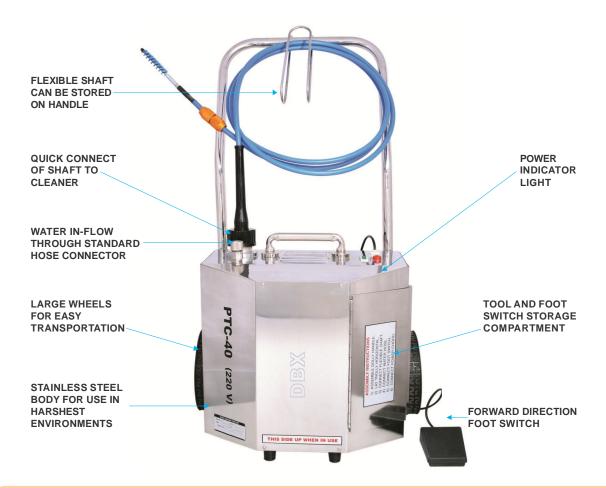

## Features:

- Water flushes through the shaft and helps remove deposits from tube.
- Forward direction foot switch enables operator to concentrate on cleaning operation without worrying about cleaner.
- Flexible shaft can be easily disconnected.
- Stainless steel body for use in the harshest environments.
- Easy interchangeability of various shafts and accessories for maximum versatility.
- Large wheels for easy transportation.
- Water consumption can be regulated as needed.

Electric Tube Cleaners are environment friendly, compact and easily maneuverable units used to clean straight and curved tubes in heat exchangers, condensers, boilers and other tubular apparatus. They work by attaching a cleaning tool (to be determined on type of deposit to be cleaned) to a flexible shaft. The Electric Tube Cleaner provides rotary motion to the flexible shaft which rotates the cleaning tool inside the tube. If needed water passes through the flexible shaft to aid in flushing out of the deposits. All Electric Tube Cleaners are supplied with forward direction foot switch. Dual direction foot switches are available on request.