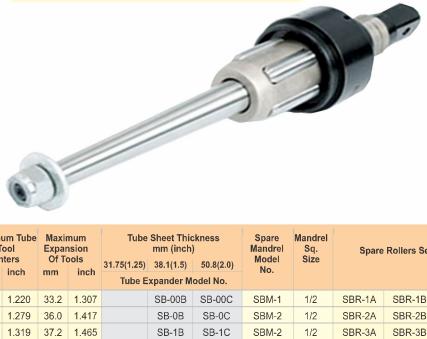

| Tube<br>O.D<br>inch | Tube<br>Thickness<br>bwg inch |             | Minimum Tube<br>Tool<br>Enters<br>mm inch |       | Maximum<br>Expansion<br>Of Tools<br>mm inch |       | Tube Sheet Thickness mm (inch) 31.75(1.25)   38.1(1.5)   50.8(2.0) |        |        | Spare<br>Mandrel<br>Model<br>No. | Mandrel<br>Sq.<br>Size | Spare Rollers Set Model No. |         |         |
|---------------------|-------------------------------|-------------|-------------------------------------------|-------|---------------------------------------------|-------|--------------------------------------------------------------------|--------|--------|----------------------------------|------------------------|-----------------------------|---------|---------|
| mon                 | 29                            |             |                                           |       |                                             |       | Tube Expander Model No.                                            |        |        |                                  |                        |                             |         |         |
| 1.1/2               | 11 & 12                       | .120 & .109 | 31.0                                      | 1.220 | 33.2                                        | 1.307 |                                                                    | SB-00B | SB-00C | SBM-1                            | 1/2                    | SBR-1A                      | SBR-1B  | SBR-1C  |
| 1.1/2               | 13 & 14                       | .095 & .083 | 32.5                                      | 1.279 | 36.0                                        | 1.417 |                                                                    | SB-0B  | SB-0C  | SBM-2                            | 1/2                    | SBR-2A                      | SBR-2B  | SBR-2C  |
| 1.1/2               | 15 & 16                       | .072 & .065 | 33.5                                      | 1.319 | 37.2                                        | 1.465 |                                                                    | SB-1B  | SB-1C  | SBM-2                            | 1/2                    | SBR-3A                      | SBR-3B  | SBR-3C  |
| 1.3/4               | 9 & 10                        | .148 & .134 | 35.2                                      | 1.386 | 39.1                                        | 1.539 |                                                                    | SB-2B  | SB-2C  | SBM-3                            | 3/4                    | SBR-3A                      | SBR-3B  | SBR-3C  |
| 1.3/4               | 11 & 12                       | .120 & .109 | 36.5                                      | 1.437 | 40.5                                        | 1.594 |                                                                    | SB-3B  | SB-3C  | SBM-3                            | 3/4                    | SBR-4A                      | SBR-4B  | SBR-4C  |
| 1.3/4               | 13 & 14                       | .095 & .083 | 38.1                                      | 1.500 | 42.7                                        | 1.681 |                                                                    | SB-4B  | SB-4C  | SBM-3                            | 3/4                    | SBR-5A                      | SBR-5B  | SBR-5C  |
| 1.3/4               | 15 & 16                       | .072 & .065 | 39.1                                      | 1.539 | 44.2                                        | 1.740 |                                                                    | SB-5B  | SB-5C  | SBM-4                            | 3/4                    | SBR-4A                      | SBR-4B  | SBR-4C  |
| 2                   | 7 & 8                         | .180 & .165 | 41.3                                      | 1.626 | 46.7                                        | 1.838 |                                                                    | SB-6B  | SB-6C  | SBM-4                            | 3/4                    | SBR-5A                      | SBR-5B  | SBR-5C  |
| 2                   | 9 & 10                        | .148 & .134 | 42.8                                      | 1.685 | 48.3                                        | 1.901 |                                                                    | SB-7B  | SB-7C  | SBM-4                            | 3/4                    | SBR-6A                      | SBR-6B  | SBR-6C  |
| 2                   | 11 - 13                       | .120095     | 44.4                                      | 1.748 | 49.7                                        | 1.957 |                                                                    | SB-8B  | SB-8C  | SBM-5                            | 3/4                    | SBR-6A                      | SBR-6B  | SBR-6C  |
| 2                   | 14 - 16                       | .083065     | 46.0                                      | 1.811 | 52.2                                        | 2.055 |                                                                    | SB-9B  | SB-9C  | SBM-5                            | 3/4                    | SBR-7A                      | SBR-7B  | SBR-7C  |
| 2.1/4               | 9 & 10                        | .148 & .134 | 47.6                                      | 1.874 | 53.8                                        | 2.118 |                                                                    | SB-10B | SB-10C | SBM-5                            | 3/4                    | SBR-8A                      | SBR-8B  | SBR-8C  |
| 2.1/4               | 11 - 13                       | .120095     | 49.2                                      | 1.937 | 55.4                                        | 2.181 | SB-11A                                                             | SB-11B | SB-11C | SBM-5                            | 3/4                    | SBR-9A                      | SBR-9B  | SBR-9C  |
| 2.1/4               | 14 - 16                       | .083065     | 50.7                                      | 1.996 | 57.8                                        | 2.275 | SB-12A                                                             | SB-12B | SB-12C | SBM-6                            | 3/4                    | SBR-8A                      | SBR-8B  | SBR-8C  |
| 2.1/2               | 9 & 10                        | .148 & .134 | 54.9                                      | 2.161 | 61.0                                        | 2.401 | SB-13A                                                             | SB-13B | SB-13C | SBM-6                            | 3/4                    | SBR-10A                     | SBR-10B | SBR-10C |
| 2.1/2               | 14 - 16                       | .083065     | 57.1                                      | 2.248 | 65.6                                        | 2.582 | SB-14A                                                             | SB-14B | SB-14C | SBM-7                            | 1                      | SBR-11A                     | SBR-11B | SBR-11C |
| 2.3/4               | 10 - 14                       | .134083     | 60.3                                      | 2.374 | 68.8                                        | 2.708 | SB-15A                                                             | SB-15B | SB-15C | SBM-7                            | 1                      | SBR-12A                     | SBR-12B | SBR-12C |
| 3                   | 7 - 9                         | .180148     | 63.5                                      | 2.50  | 72.0                                        | 2.835 | SB-16A                                                             | SB-16B | SB-16C | SBM-7                            | 1                      | SBR-13A                     | SBR-13B | SBR-13C |
| 3                   | 10 - 14                       | .134083     | 66.5                                      | 2.618 | 75.0                                        | 2.953 | SB-17A                                                             | SB-17B | SB-17C | SBM-7                            | 1                      | SBR-14A                     | SBR-14B | SBR-14C |
| 3.1/4               | 7 & 8                         | .180 & .165 | 69.8                                      | 2.748 | 78.5                                        | 3.090 | SB-18A                                                             | SB-18B | SB-18C | SBM-8                            | 1                      | SBR-14A                     | SBR-14B | SBR-14C |
| 3.1/2               | 4 & 5                         | .238220     | 73.0                                      | 2.874 | 81.7                                        | 3.216 | SB-19A                                                             | SB-19B | SB-19C | SBM-8                            | 1                      | SBR-15A                     | SBR-15B | SBR-15C |
| 3.1/2               | 6 - 8                         | .203165     | 76.1                                      | 2.996 | 85.8                                        | 3.378 | SB-20A                                                             | SB-20B | SB-20C | SBM-9                            | 1                      | SBR-16A                     | SBR-16B | SBR-16C |
| 3.3/4               | 4 & 5                         | .238 & .220 | 79.3                                      | 3.112 | 89.0                                        | 3.504 | SB-21A                                                             | SB-21B | SB-21C | SBM-9                            | 1                      | SBR-17A                     | SBR-17B | SBR-17C |
| 3.3/4               | 6 - 8                         | .203165     | 82.5                                      | 3.248 | 92.2                                        | 3.629 | SB-22A                                                             | SB-22B | SB-22C | SBM-9                            | 1                      | SBR-18A                     | SBR-18B | SBR-18C |
| 4                   | 3 & 4                         | .259 & .238 | 85.7                                      | 3.374 | 96.2                                        | 3.787 | SB-23A                                                             | SB-23B | SB-23C | SBM-10                           | 1                      | SBR-18A                     | SBR-18B | SBR-18C |
| 4                   | 10 - 16                       | .134065     | 90.3                                      | 3.555 | 100.8                                       | 3.968 | SB-24A                                                             | SB-24B | SB-24C | SBM-10                           | 1                      | SBR-19A                     | SBR-19B | SBR-19C |
| 4.1/4               | 6 - 8                         | .203165     | 94.9                                      | 3.736 | 105.2                                       | 4.141 | SB-25A                                                             | SB-25B | SB-25C | SBM-11                           | 1                      | SBR-20A                     | SBR-20B | SBR-20C |
| 4.1/2               | 4 - 7                         | .238180     | 89.7                                      | 3.531 | 110.9                                       | 4.366 | SB-26A                                                             | SB-26B | SB-26C | SBM-11                           | 1                      | SBR-21A                     | SBR-21B | SBR-21C |
| 4.1/2               | 8 -10                         | .165134     | 104.3                                     | 4.106 | 113.1                                       | 4.452 | SB-27A                                                             | SB-27B | SB-27C | SBM-12                           | 1                      | SBR-21A                     | SBR-21B | SBR-21C |