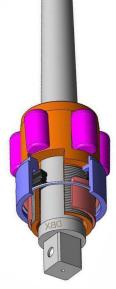

## Features :

DBX make SB Type Tube Expander is best for expanding vertical tubes in upper tube sheet in SUGAR Refining vessels. The thrust collar rests on the tube sheet and holds the tube in position