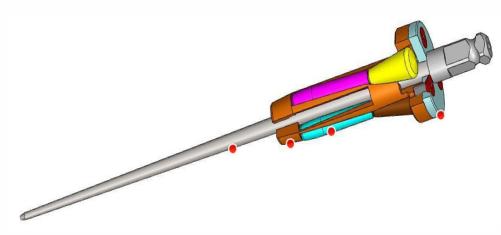

|                      | 102.8 | 4.047                | 111.6 | 4.393                                                    | AF3-101/2  | AF3-101/3  | AF3-101/4    | AF3-101/5    | AF3-101/6    |
| 4.1/2                      | 10 - 12 | .134109     |                   |         |                      | 104.4 | 4.110                | 113.2 | 4.456                                                    | AF3-102/2  | AF3-102/3  | AF3-102/4    | AF3-102/5    | AF3-102/6    |
|                            |         |             |                   |         | !                    |       |                      |       |                                                          |            |            |              |              |              |

## Af3 SERIES TUBE EXPANDERS

## **AF3 SERIES**





|                    | Spare Rollers Set I<br>Tube Sheet Thick |                        | Mandrel<br>Square      | Spare Mandrel Model Number |                       |              |                |                                                  |
|--------------------|-----------------------------------------|------------------------|------------------------|----------------------------|-----------------------|--------------|----------------|--------------------------------------------------|
| 1/2"<br>To<br>7/8" | 3/4"<br>To<br>1.1/8"                    | 1.1/8"<br>To<br>1.5/8" | 1.5/8"<br>To<br>2.1/8" | 2.1/8"<br>To<br>2.5/8"     | Drive<br>Size<br>inch | Drum<br>Type | Header<br>Type | Short Series<br>Mandrel Set<br>(No. Of Mandrels) |
| 43-2-F3S           | 43-3-F3S